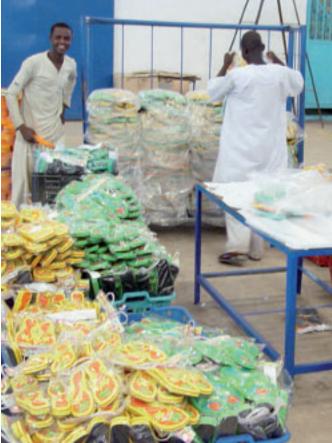

## our colorful Children's sandals

Ck

All children models have a soft 100% rubber strap upper!

Embedded - thermoformed EVA + rubber insole / EVA + rubber outsole

At the top: Production Plant On the right: Assembling Line On the left: Final Packaging

#### Production

More than 1.2 million pairs of shoes daily – these figures speak for themselves! Independent production circuits, gigantic production areas, as well as sufficient "manpower" for manual production steps facilitate high flexibility for APIN along the complete line of production - absolutely according to the needs of the customers. At the same time, our international management is always making sure that worldwide standards are met in the social field and in environmental protection