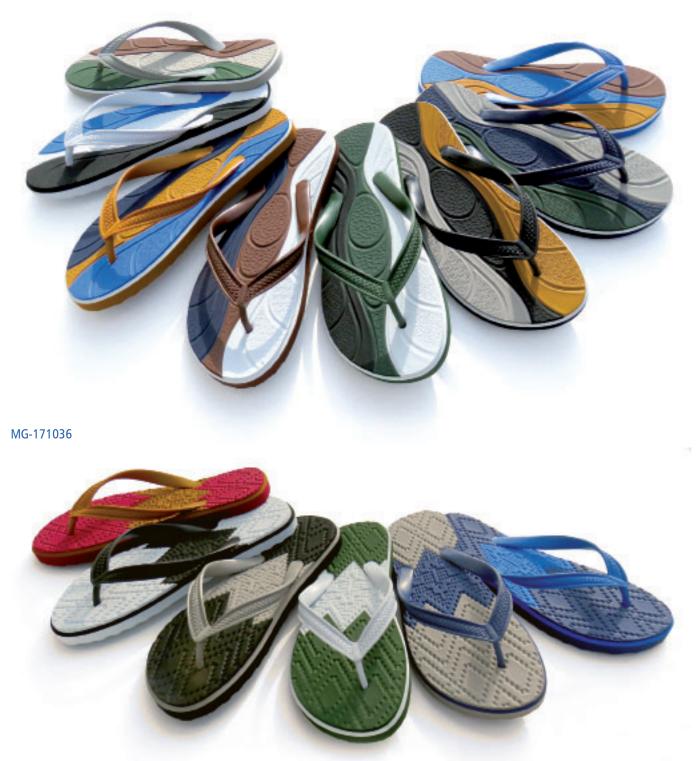

### our classic Men's sandals

The classic male styles from APIN

Embedded - thermoformed EVA + rubber insole EVA + rubber outsole - 100% rubber strap upper

Male styles

MG 1819

MG-171031