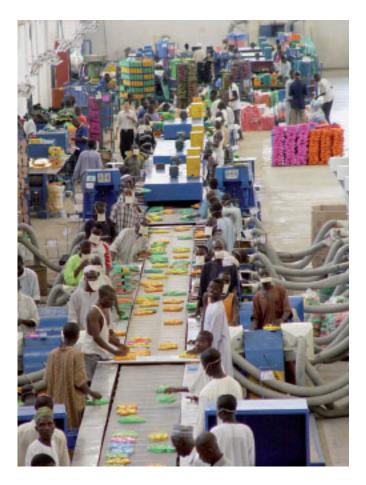

## our colorful Children's sandals

Ck

All children models have a soft 100% rubber strap upper!

Embedded - thermoformed EVA + rubber insole / EVA + rubber outsole

At the top: Production Plant On the right: Assembling Line On the left: Final Packaging

#### Production

More than 1.2 million pairs of shoes daily – these figures speak for themselves! Independent production circuits, gigantic production areas, as well as sufficient "manpower" for manual production steps facilitate high flexibility for APIN along the complete line of production - absolutely according to the needs of the customers. At the same time, our international management is always making sure that worldwide standards are met in the social field and in environmental protection