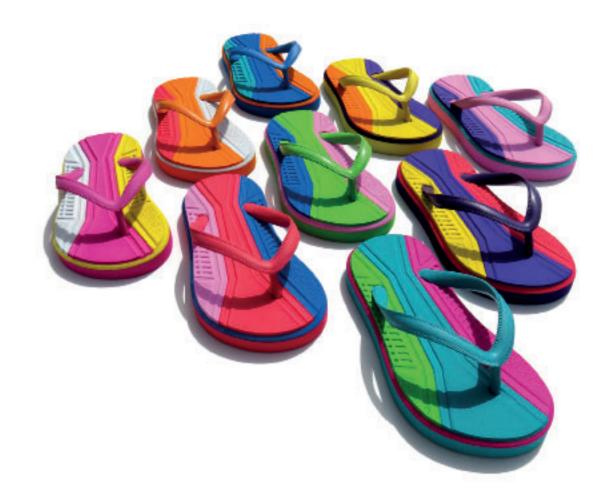

## our colorful Children's sandals

Ck

All children models have a soft 100% rubber strap upper!

Embedded - thermoformed EVA + rubber insole / EVA + rubber outsole

At the top: Production Plant On the right: Assembling Line On the left: Final Packaging