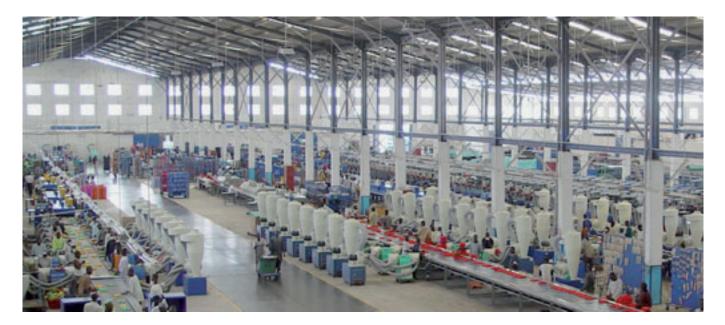

## our colorful Children's sandals

Ck

All children models have a soft 100% rubber strap upper!

Embedded - thermoformed EVA + rubber insole / EVA + rubber outsole

At the top: Production Plant On the right: Assembling Line On the left: Final Packaging

#### Production

More than 1.2 million pairs of shoes daily – these figures speak for themselves! Independent production circuits, gigantic production areas, as well as sufficient "manpower" for manual production steps facilitate high flexibility for APIN along the complete line of production - absolutely according to the needs of the customers. At the same time, our international management is always making sure that worldwide standards are met in the social field and in environmental protection