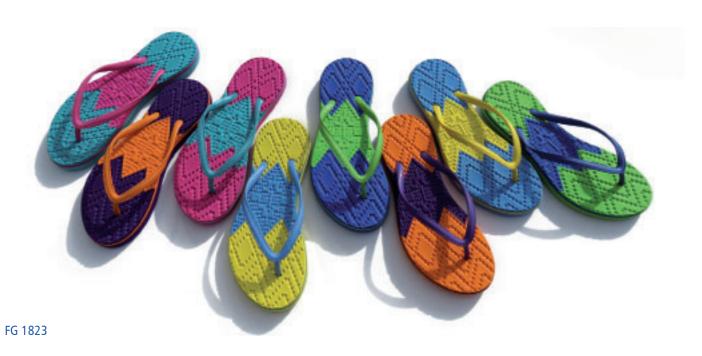

## our colorful Children's sandals

Ck

All children models have a soft 100% rubber strap upper!

Embedded - thermoformed EVA + rubber insole / EVA + rubber outsole

At the top: Production Plant On the right: Assembling Line On the left: Final Packaging