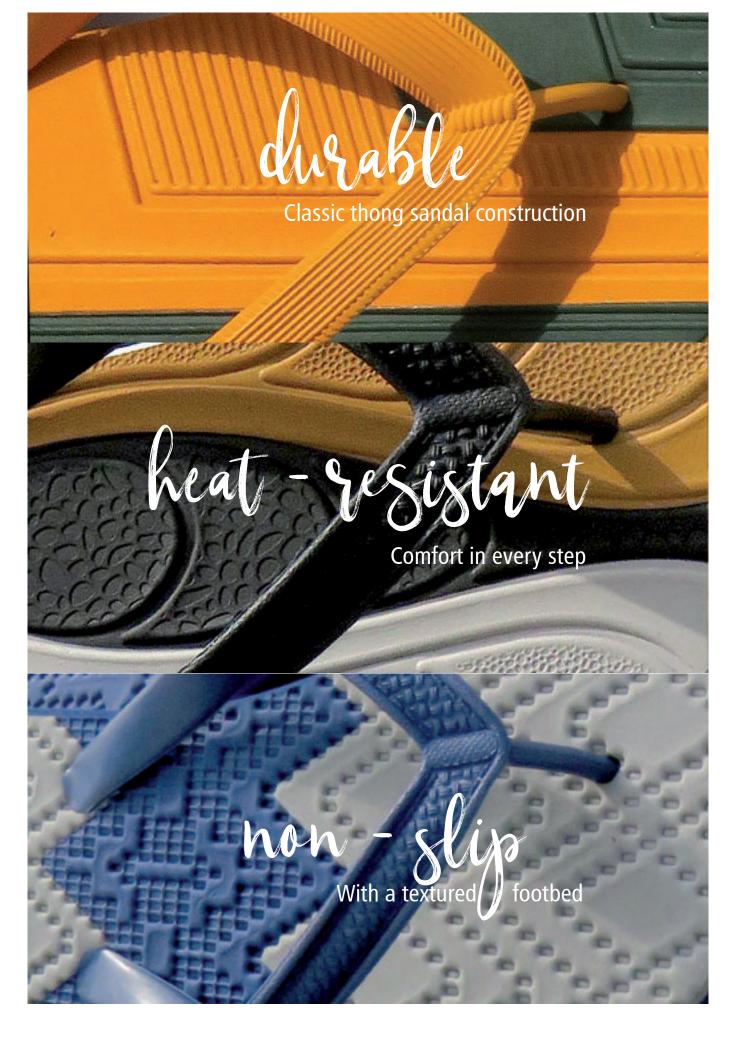

### our classic Men's sandals

The classic male styles from APIN

Embedded - thermoformed EVA + rubber insole EVA + rubber outsole - 100% rubber strap upper

Male styles

MG 1819

MG-171031