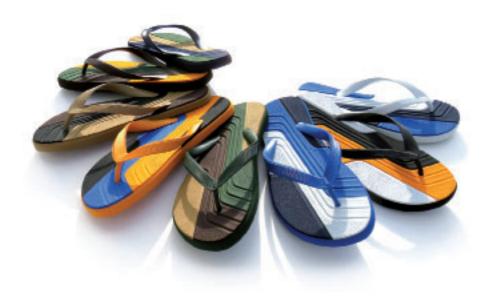

### our classic Men's sandals

The classic male styles from APIN

Embedded - thermoformed EVA + rubber insole EVA + rubber outsole - 100% rubber strap upper

Male styles

MG 1819

MG-171031