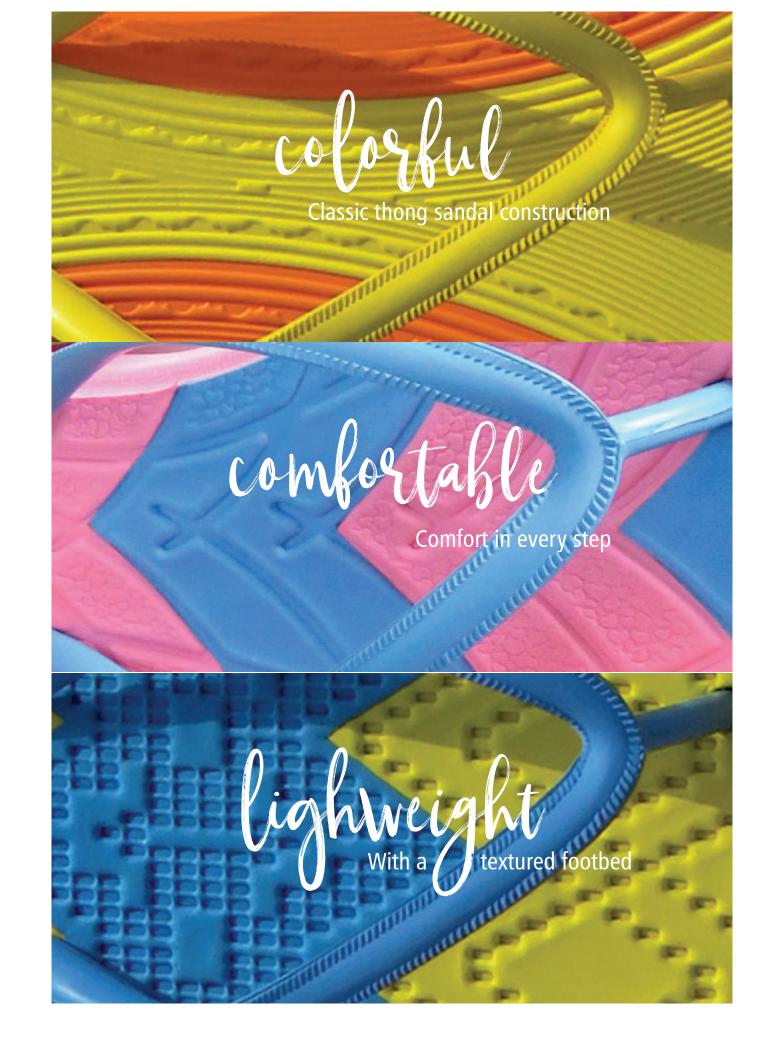

#### The colorful and classic female styles from APIN

Embedded – thermoformed EVA + rubber insole EVA + rubber outsole – 100 % rubber strap upper \* = printed upper

female styles

FG-171066

FG - 1826

FG-171070