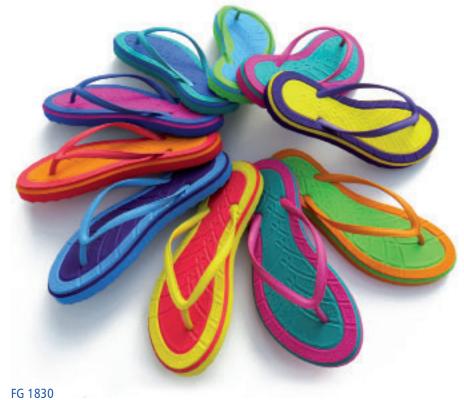

### our classic Men's sandals

The classic male styles from APIN

Embedded - thermoformed EVA + rubber insole EVA + rubber outsole - 100% rubber strap upper

Male styles

MG 1819

MG-171031