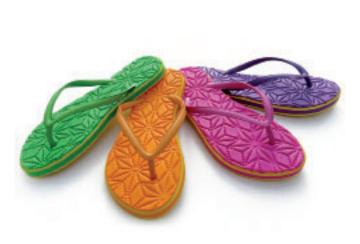

#### The colorful and classic female styles from APIN

Embedded – thermoformed EVA + rubber insole EVA + rubber outsole – 100 % rubber strap upper \* = printed upper

female styles

FG-171066

FG - 1826

FG-171070