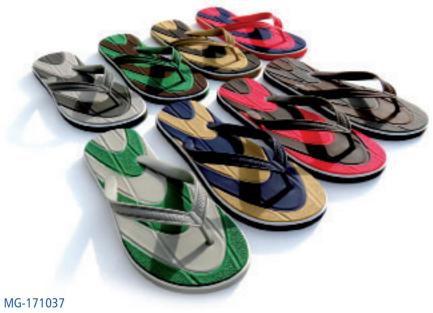

### our classic Men's sandals

The classic male styles from APIN

Embedded - thermoformed EVA + rubber insole EVA + rubber outsole - 100% rubber strap upper

Male styles

MG 1819

MG-171031