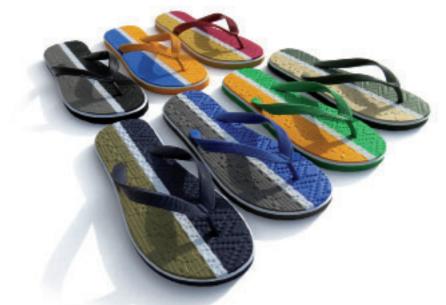

### our classic Men's sandals

The classic male styles from APIN

Embedded - thermoformed EVA + rubber insole EVA + rubber outsole - 100% rubber strap upper

Male styles

MG 1819

MG-171031