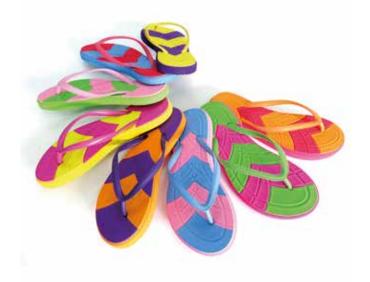

## our colorful Children's sandals

All children models have a soft 100% rubber strap upper!

Embedded - thermoformed EVA + rubber insole / EVA + rubber outsole

At the top: Production Plant On the right: Assembling Line On the left: Final Packaging