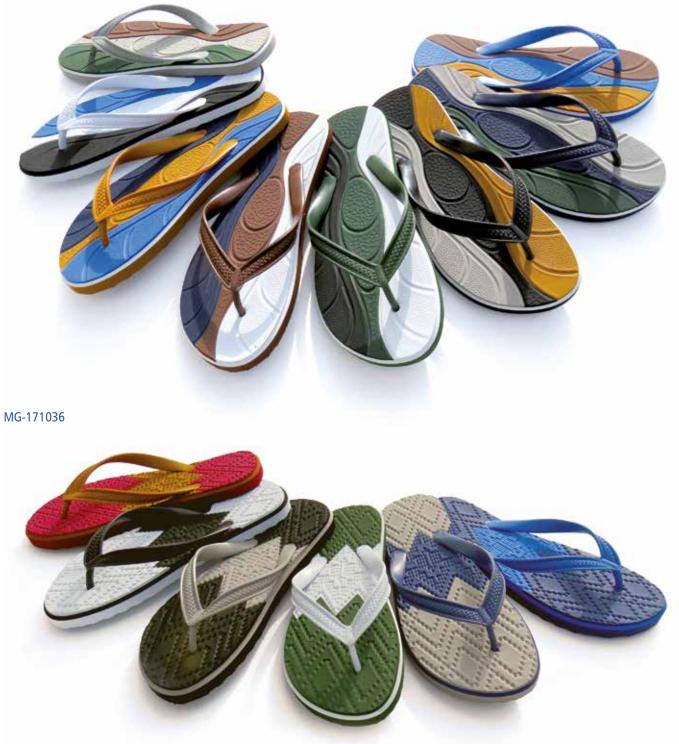

### our classic Men's sandals

The classic male styles from APIN

Embedded - thermoformed EVA + rubber insole EVA + rubber outsole - 100% rubber strap upper

Male styles

MG 1819

MG-171031