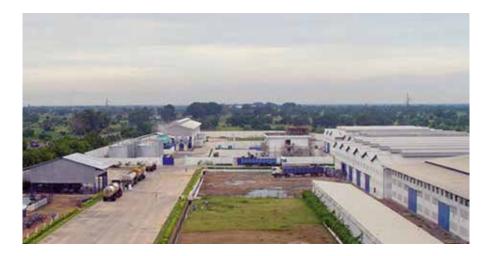

#### Production

More than 1.2 million pairs of shoes daily – these figures speak for themselves! Independent production circuits, gigantic production areas, as well as sufficient "manpower" for manual production steps facilitate high flexibility for APIN along the complete line of production - absolutely according to the needs of the customers. At the same time, our international management is always making sure that worldwide standards are met in the social field and in environmental protection