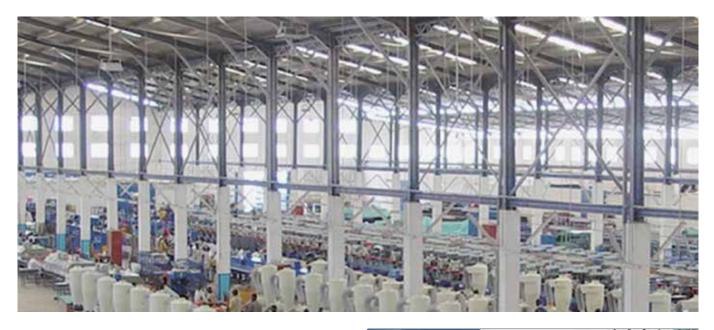

#### Production

More than 1.2 million pairs of shoes daily – these figures speak for themselves! Independent production circuits, gigantic production areas, as well as sufficient "manpower" for manual production steps facilitate high flexibility for APIN along the complete line of production - absolutely according to the needs of the customers. At the same time, our international management is always making sure that worldwide standards are met in the social field and in environmental protection