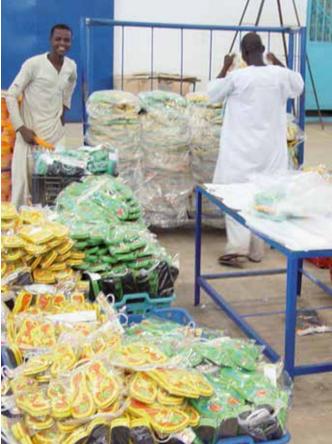

## our colorful Children's sandals

All children models have a soft 100% rubber strap upper!

Embedded - thermoformed EVA + rubber insole / EVA + rubber outsole

At the top: Production Plant On the right: Assembling Line On the left: Final Packaging