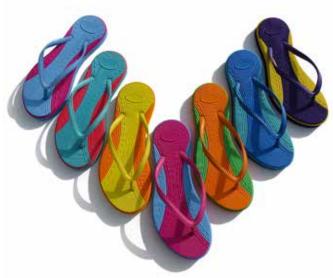

# our comfortable Women's sandals

#### The colorful and classic female styles from APIN

Embedded – thermoformed EVA + rubber insole EVA + rubber outsole – 100 % rubber strap upper \* = printed upper

FG - 1826

FG-171066

FG-171070

FG-171060

FG-171039R