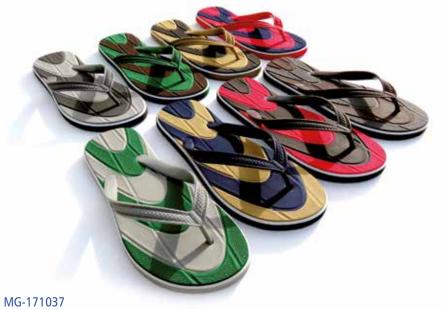

### our classic Men's sandals

The classic male styles from APIN

Embedded - thermoformed EVA + rubber insole EVA + rubber outsole - 100% rubber strap upper

Male styles

MG 1819

MG-171031