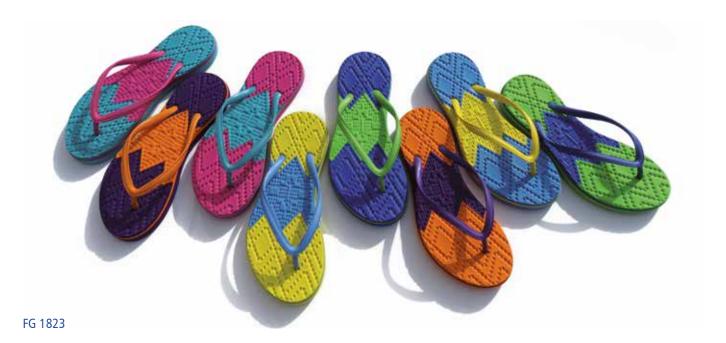

#### The colorful and classic female styles from APIN

Embedded – thermoformed EVA + rubber insole EVA + rubber outsole – 100 % rubber strap upper \* = printed upper

FG - 1826

FG-171066

FG-171070

FG-171060

FG-171039R