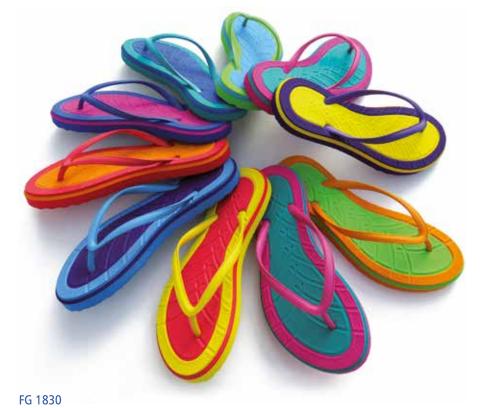

#### The colorful and classic female styles from APIN

Embedded – thermoformed EVA + rubber insole EVA + rubber outsole – 100 % rubber strap upper \* = printed upper

FG - 1826

FG-171066

FG-171070

FG-171060

FG-171039R