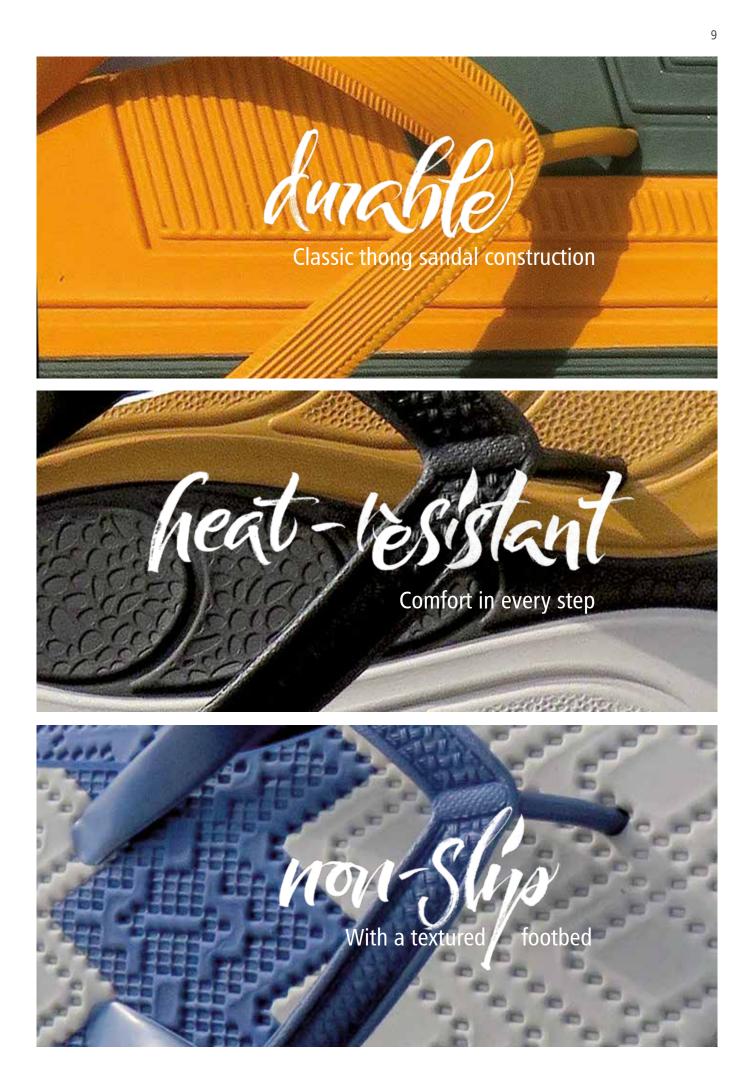

### our classic Men's sandals

The classic male styles from APIN

Embedded - thermoformed EVA + rubber insole EVA + rubber outsole - 100% rubber strap upper

Male styles

MG 1819

MG-171031