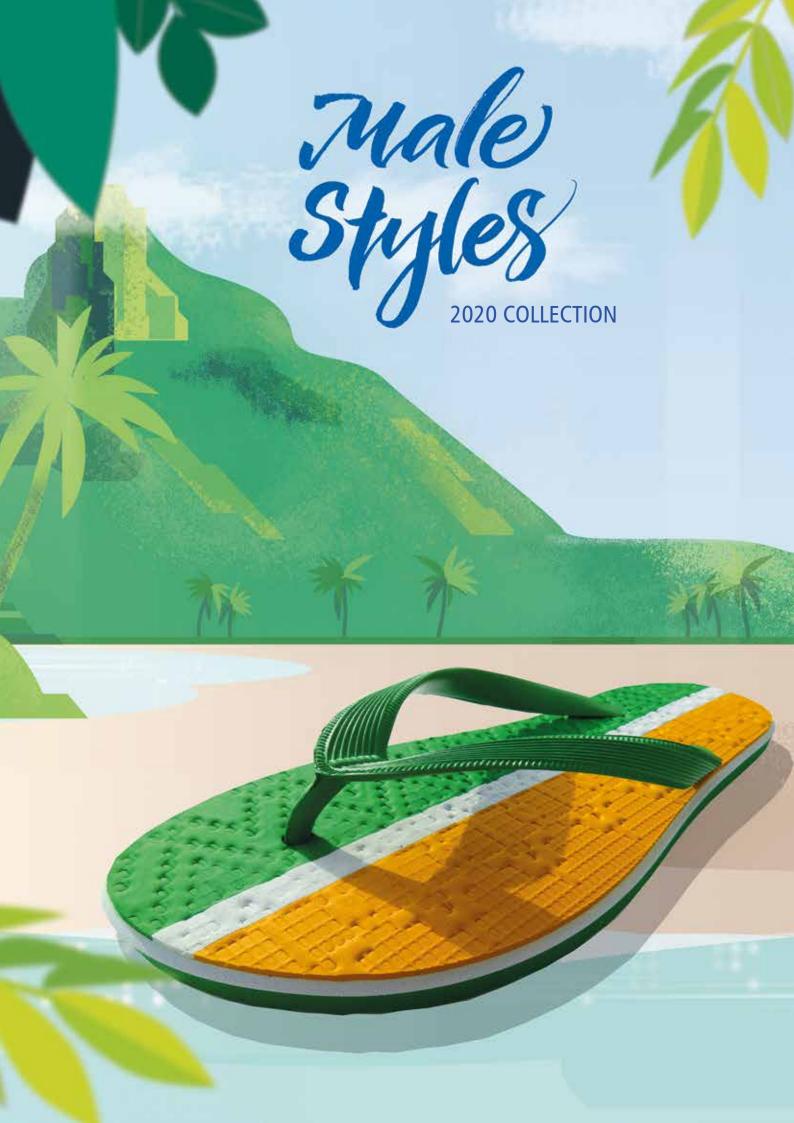

### our classic Men's sandals

The classic male styles from APIN

Embedded - thermoformed EVA + rubber insole EVA + rubber outsole - 100% rubber strap upper

Male styles

MG 1819

MG-171031