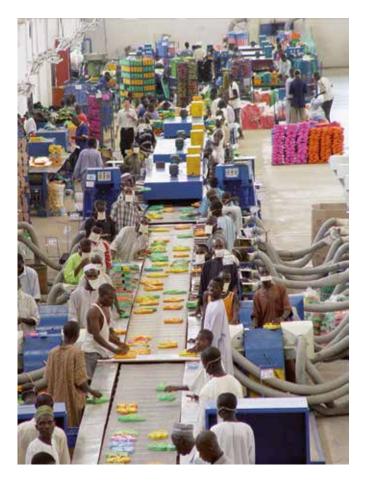

## our colorful Children's sandals

All children models have a soft 100% rubber strap upper!

Embedded - thermoformed EVA + rubber insole / EVA + rubber outsole

At the top: Production Plant On the right: Assembling Line On the left: Final Packaging