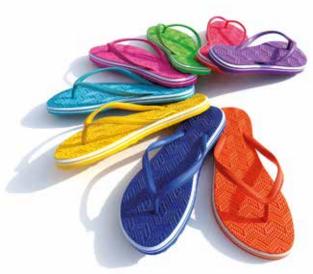

## our colorful Children's sandals

All children models have a soft 100% rubber strap upper!

Embedded - thermoformed EVA + rubber insole / EVA + rubber outsole

At the top: Production Plant On the right: Assembling Line On the left: Final Packaging