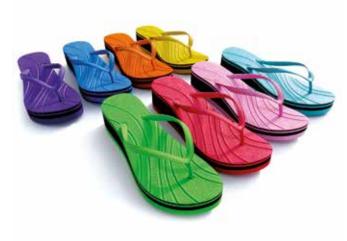

# our comfortable Women's sandals

#### The colorful and classic female styles from APIN

Embedded – thermoformed EVA + rubber insole EVA + rubber outsole – 100 % rubber strap upper \* = printed upper

FG - 1826

FG-171066

FG-171070

FG-171060

FG-171039R