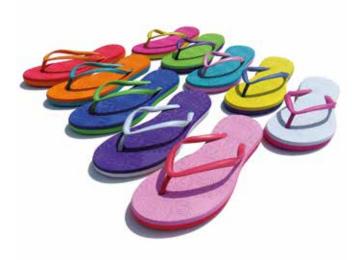

# our comfortable Women's sandals

#### The colorful and classic female styles from APIN

Embedded – thermoformed EVA + rubber insole EVA + rubber outsole – 100 % rubber strap upper \* = printed upper

FG - 1826

FG-171066

FG-171070

FG-171060

FG-171039R