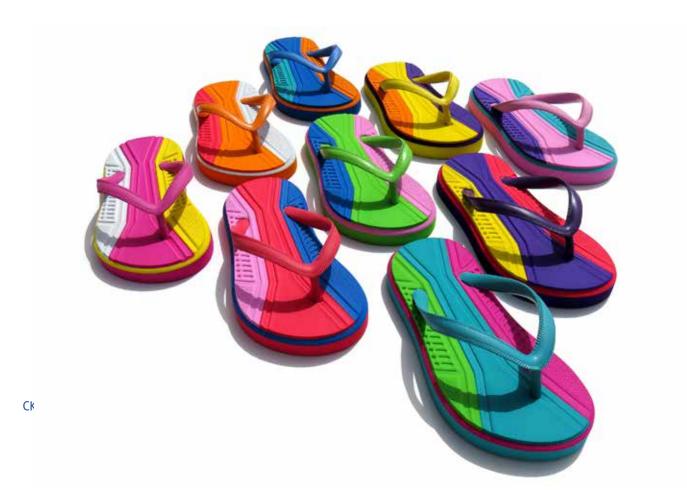

## our colorful Children's sandals

All children models have a soft 100% rubber strap upper!

Embedded - thermoformed EVA + rubber insole / EVA + rubber outsole

At the top: Production Plant On the right: Assembling Line On the left: Final Packaging