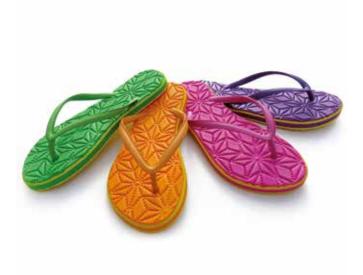

# our comfortable Women's sandals

#### The colorful and classic female styles from APIN

Embedded – thermoformed EVA + rubber insole EVA + rubber outsole – 100 % rubber strap upper \* = printed upper

FG - 1826

FG-171066

FG-171070

FG-171060

FG-171039R