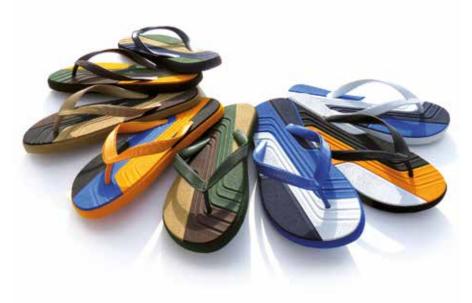

### our classic Men's sandals

The classic male styles from APIN

Embedded - thermoformed EVA + rubber insole EVA + rubber outsole - 100% rubber strap upper

Male styles

MG 1819

MG-171031