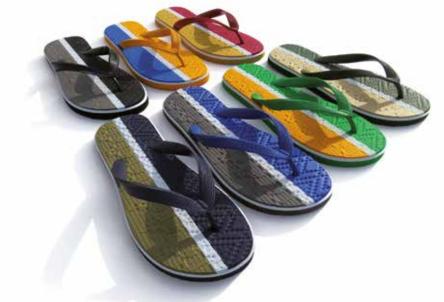

### our classic Men's sandals

The classic male styles from APIN

Embedded - thermoformed EVA + rubber insole EVA + rubber outsole - 100% rubber strap upper

Male styles

MG 1819

MG-171031